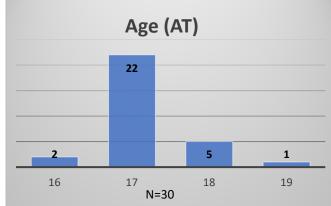

## Daily Data Dashboard – October 20, 2023 Demographics for JTDC Population Friday Morning Midnight Count

Total # of probation Involved youth<sup>1</sup>: 1,307

Data sources: cFive Supervisor – Probation Population and RMIS – JTDC Population

Daily Data Dashboard – October 20, 2023 Demographics for JTDC Population Friday Morning Midnight Count

Data sources: cFive Supervisor – Probation Population and RMIS – JTDC Population