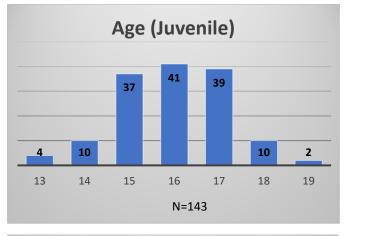

## Daily Data Dashboard – October 20, 2023 Demographics for JTDC Population Friday Morning Midnight Count

Total # of probation Involved youth<sup>1</sup>: 1,307

Data sources: cFive Supervisor – Probation Population and RMIS – JTDC Population

Daily Data Dashboard – October 20, 2023 Demographics for JTDC Population Friday Morning Midnight Count

Data sources: cFive Supervisor – Probation Population and RMIS – JTDC Population