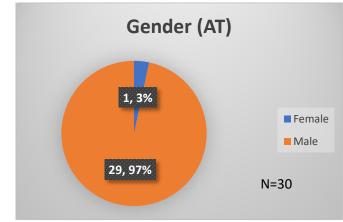

Daily Data Dashboard – October 20, 2023 Demographics for JTDC Population Friday Morning Midnight Count

Data sources: cFive Supervisor – Probation Population and RMIS – JTDC Population