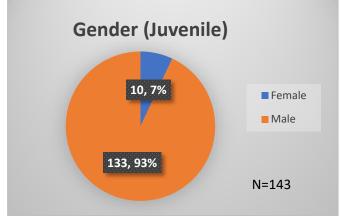

## Daily Data Dashboard – October 20, 2023 Demographics for JTDC Population Friday Morning Midnight Count

Total # of probation Involved youth<sup>1</sup>: 1,307

Data sources: cFive Supervisor – Probation Population and RMIS – JTDC Population

Daily Data Dashboard – October 20, 2023 Demographics for JTDC Population Friday Morning Midnight Count

Data sources: cFive Supervisor – Probation Population and RMIS – JTDC Population