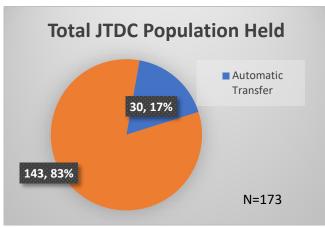

## Daily Data Dashboard – October 20, 2023 Demographics for JTDC Population Friday Morning Midnight Count

Total # of probation Involved youth<sup>1</sup>: 1,307

Data sources: cFive Supervisor – Probation Population and RMIS – JTDC Population

Daily Data Dashboard – October 20, 2023 Demographics for JTDC Population Friday Morning Midnight Count

Data sources: cFive Supervisor – Probation Population and RMIS – JTDC Population