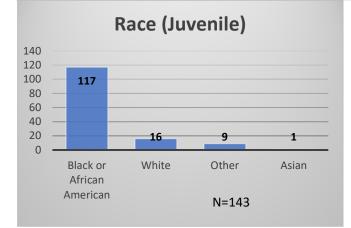

Daily Data Dashboard – October 20, 2023 Demographics for JTDC Population Friday Morning Midnight Count

Data sources: cFive Supervisor – Probation Population and RMIS – JTDC Population