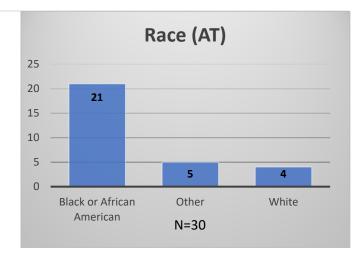

Daily Data Dashboard – October 20, 2023 Demographics for JTDC Population Friday Morning Midnight Count

Data sources: cFive Supervisor – Probation Population and RMIS – JTDC Population